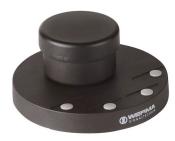

# KombiSIGN 71 / AndonCONTROL 860 AndonCONTROL BWM 100-240VAC BK

i

Part No.: 860.640.07

### MECHANICAL DATA

| 55 mm                          |
|--------------------------------|
| 136 mm                         |
| PA-GF<br>PC/ABS                |
| Black                          |
| Black                          |
| IP20                           |
| Special version                |
| 1800 mm                        |
| Pull-out protection            |
| Base mounting<br>Wall mounting |
| 0°C                            |
| +40°C                          |
| 430 g                          |
| 380 g                          |
|                                |