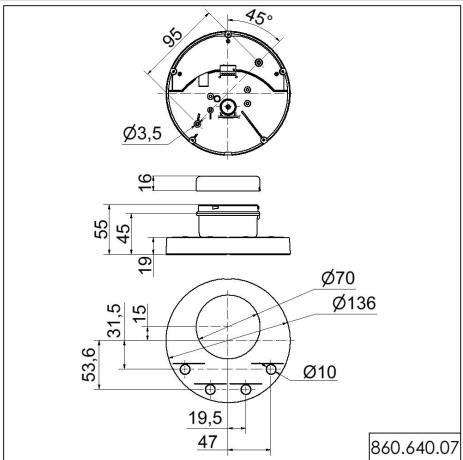

### DRAWING

For additional installation and mounting information, refer to the appropriate user guide at www.werma.com. This printed copy is for information only and is subject to alteration.

### MECHANICAL DATA

| 55 mm                          |
|--------------------------------|
| 136 mm                         |
| PA-GF<br>PC/ABS                |
| Black                          |
| Black                          |
| IP20                           |
| Special version                |
| 1800 mm                        |
| Pull-out protection            |
| Base mounting<br>Wall mounting |
| 0°C                            |
| +40°C                          |
| 430 g                          |
| 380 g                          |
|                                |